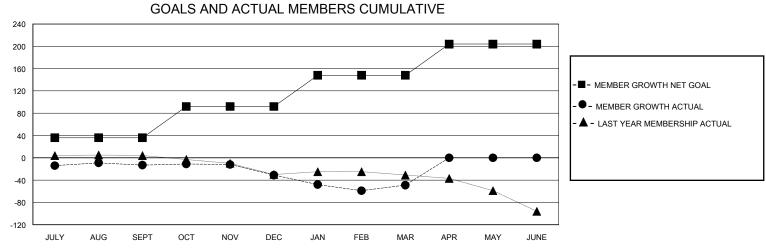

## District 201N1

Results as of: 3/31/2024

| GMT:                  |               | GMT CA    |               |                       |                       |                         |                                                    |  |
|-----------------------|---------------|-----------|---------------|-----------------------|-----------------------|-------------------------|----------------------------------------------------|--|
| Clubs                 |               |           |               | Members               |                       |                         |                                                    |  |
| RESULTS FOR 2023-2024 |               |           |               | RESULTS FOR 2023-2024 |                       |                         |                                                    |  |
| QUARTER               | NEW CLUB GOAL | NEW CLUBS | DROPPED CLUBS | QUARTER MEMB          | ER GROWTH NET<br>GOAL | MEMBER GROWTH<br>ACTUAL | DROPPED<br>MEMBERS ACTUAL<br>(including transfers) |  |
| JULY/AUG/SEPT         | 0             | 0         | 3             | JULY/AUG/SEPT         | 36                    | 39                      | 45                                                 |  |
| OCT/NOV/DEC           | 0             | 0         | 0             | OCT/NOV/DEC           | 56                    | 25                      | 43                                                 |  |
| JAN/FEB/MAR           | 0             | 0         | 0             | JAN/FEB/MAR           | 56                    | 36                      | 46                                                 |  |
| APR/MAY/JUNE          | 1             | 0         | 0             | APR/MAY/JUNE          | 56                    | 0                       | 0                                                  |  |